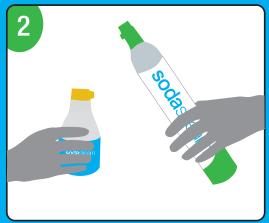

## Run out of gas? The 6L Starter CO2

The 6L Starter CO<sub>2</sub>
Carbonator is now **EMPTY**.

Bring your **EMPTY** Starter Carbonator to a participating retailer near you and swap it for a **FULL** 60L Exchange Carbonator (makes up to 60 liters of soda)\*\*.