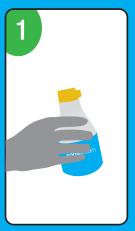

## Run out of gas? The 6L Starter CO2

The 6L Starter CO<sub>2</sub>
Carbonator is now **EMPTY**.

Bring your **EMPTY** Starter Carbonator to a participating retailer near you and swap it for a **FULL** 60L Exchange Carbonator (makes up to 60 liters of soda)\*\*.