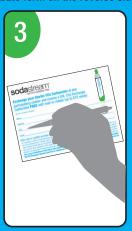

## Exchange your Starter CO<sub>2</sub> Carbonator at any participating retailer and receive a 60L CO<sub>2</sub> Exchange Carbonator FREE with mail-in-rebate (up to \$15 value).

**Proof of Purchase:** To receive your SodaStream 60L CO<sub>2</sub> Exchange Carbonator free, submit the following to the address below:

- · Completed original rebate form
- Copy of SodaStream Soda Maker Sales Receipt
- Original register receipt for the 60L CO<sub>2</sub> Exchange Carbonator

See terms of offer for full details.\*

|            |       |     | :0             |
|------------|-------|-----|----------------|
| Name       |       |     |                |
| Address_   |       |     |                |
| - Addi 000 |       |     | 9 9            |
| City       | State | Zip | Total Constant |
| Email      | Phone |     |                |