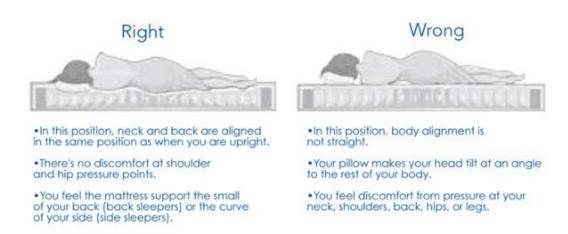

# How to evaluate your comfort level:

As you customize the *Sleep Number* bed for your optimum comfort level, you'll want to evaluate your sleep position and determine how you feel as compared to the diagrams provided here, then make adjustments to your firmness or pillow if needed. Your pillow should help keep your body aligned properly, otherwise it may interfere with your ability to sleep comfortably.