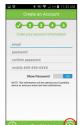

Please wait.

Create an account so that Guardzilla will know where to send notifications if you choose to setup alerts.

All fields are required.

Press the NEXT ARROW >

Your Guardzilla has successfully connected to your home Wi-Fi.