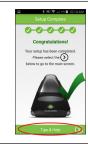

Press the NEXT ARROW >

The app will automatically find your Guardzilla.

Create a name for your Guardzilla. Press the NEXT ARROW >

Your setup is complete.

Check out the QUICKSTART GUIDE for helpful tips using your Guardzilla.