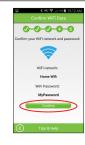

to ensure proper connection.

Wi-Fi networks

Verify that your home Wi-Fi selection and password are correct.

Press CONFIRM.

Return to the Guardzilla app and press the NEXT ARROW >

The app is configuring your Guardzilla with your home Wi-Fi information then will validate the connection.