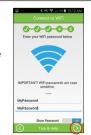

Press the NEXT ARROW >

Select your home Wi-Fi.

Review the Terms of Service. Press I AGREE.

If your home Wi-Fi is secured, enter your

wireless password. **Note**: Wi-Fi passwords are case sensitive. If your home Wi-Fi is not secured, you are ready to proceed.