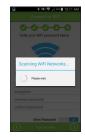

to ensure proper connection.

Wi-Fi networks

Verify that your home Wi-Fi selection and password are correct.

Press CONFIRM.

Return to the Guardzilla app and press the NEXT ARROW >

The app is configuring your Guardzilla with your home Wi-Fi information then will validate the connection.

Please wait.

Create an account so that Guardzilla will know where to send notifications if you choose to setup alerts.

All fields are required.

Press the NEXT ARROW >

Your Guardzilla has successfully connected to your home Wi-Fi.