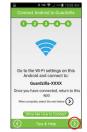

Press the NEXT ARROW >

Go to your phone's Wi-Fi settings to temporarily connect to the GUARDZILLA-XXXX Wi-Fi network on the list. When your configuration is complete, then your Guardzilla

and your phone will return to your home Wi-Fi. Note: When you connect to your Guardzilla's Wi-Fi, verify you see the word "CONNECT" or "CONNECTED"