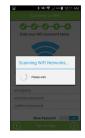

## **APP SETUP**

This guide will assist with setting up your Guardzilla for the first time.

**Press FIRST TIME SETUP.** 

The app will automatically scan for all broadcasting Wi-Fi access points within range.

Press the NEXT ARROW >

Select your home Wi-Fi.

Review the Terms of Service. Press I AGREE.

If your home Wi-Fi is secured, enter your

wireless password. **Note**: Wi-Fi passwords are case sensitive. If your home Wi-Fi is not secured, you are ready to proceed.