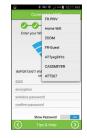

Press the NEXT ARROW >

Select your home Wi-Fi.

Review the Terms of Service. Press I AGREE.

If your home Wi-Fi is secured, enter your

wireless password. **Note**: Wi-Fi passwords are case sensitive. If your home Wi-Fi is not secured, you are ready to proceed.

Press the NEXT ARROW >

Go to your phone's Wi-Fi settings to temporarily connect to the GUARDZILLA-XXXX Wi-Fi network on the list. When your configuration is complete, then your Guardzilla

and your phone will return to your home Wi-Fi. Note: When you connect to your Guardzilla's Wi-Fi, verify you see the word "CONNECT" or "CONNECTED"