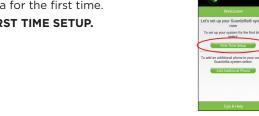

## **APP SETUP**

This guide will assist with setting up your Guardzilla for the first time.

**Press FIRST TIME SETUP.** 

The app will automatically scan for all broadcasting Wi-Fi access points within range.