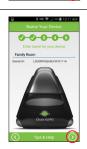

Press the NEXT ARROW >

The app will automatically find your Guardzilla.

Create a name for your Guardzilla. Press the NEXT ARROW >

Your setup is complete.

Check out the QUICKSTART GUIDE for helpful tips using your Guardzilla.