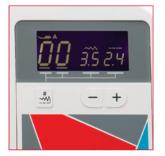

- 7-piece feed dog
- Free arm
- Drop feed
- Start/stop button
- Speed control slider
- Locking stitch button
- Easy reverse button
- Auto declutch bobbin winder
- Extra high presser foot lift

- •Backlit LCD screen with easy navigation keys
- Maximum stitch width: 7mm
- Maximum stitch length: 5mm
- Extension table included
- Hard cover included
- •Bonus: Quilting Kit