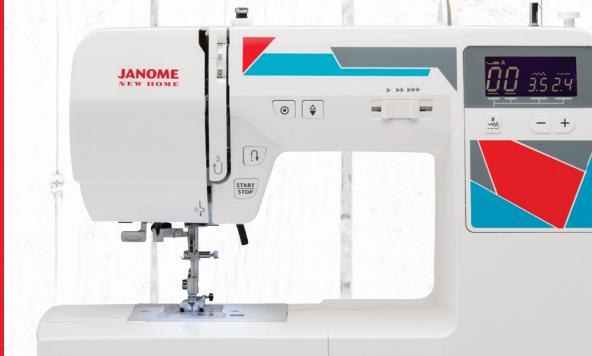

81100DCQ (Model Name: MOD-100Q)

**JANOME** 

a story in every stitch

Backlit LCD Screen with 100 Built-in Stitch Options

Easy Convenience Features

Built-in, One-Hand Needle Threader

## Sewing

- Horizontal rotary hook
- •100 built-in stitches,
- 7 One-step buttonholes
- Manual thread tension control
- Built-in, one-hand needle threader
- •Snap-on presser feet
- Needle up/down with up as default setting

- 7-piece feed dog
- Free arm
- Drop feed
- Start/stop button
- Speed control slider
- Locking stitch button
- Easy reverse button
- Auto declutch bobbin winder
- Extra high presser foot lift

- •Backlit LCD screen with easy navigation keys
- Maximum stitch width: 7mm
- Maximum stitch length: 5mm
- Extension table included
- Hard cover included
- •Bonus: Quilting Kit