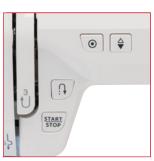

## Sewing

- Horizontal rotary hook
- •100 built-in stitches,
- 7 One-step buttonholes
- Manual thread tension control
- Built-in, one-hand needle threader
- •Snap-on presser feet
- Needle up/down with up as default setting

- 7-piece feed dog
- Free arm
- Drop feed
- Start/stop button
- Speed control slider
- Locking stitch button
- Easy reverse button
- Auto declutch bobbin winder
- Extra high presser foot lift

- •Backlit LCD screen with easy navigation keys
- Maximum stitch width: 7mm
- Maximum stitch length: 5mm
- Extension table included
- Hard cover included
- •Bonus: Quilting Kit