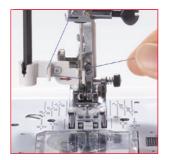

## Sewing

- Horizontal rotary hook
- •100 built-in stitches,
- 7 One-step buttonholes
- Manual thread tension control
- Built-in, one-hand needle threader
- •Snap-on presser feet
- Needle up/down with up as default setting